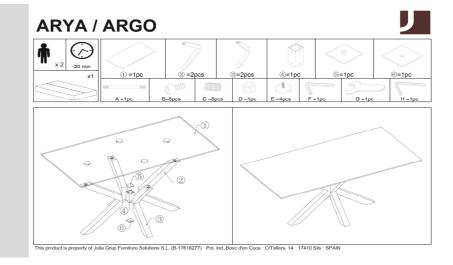

#### assembly

assembly required (yes/no) Yes difficulty of assembly (hard/medium/easy) assembly time (min) 20 people required

assembly suggestions

Easy

Assemble the legs first and then screw the top

## assembly instructions

packaging

cbm (m3) / gross weight (Kg) / net weight (Kg)

| packaging                                                                                                    |                                      |   |                       |                     |                              |
|--------------------------------------------------------------------------------------------------------------|--------------------------------------|---|-----------------------|---------------------|------------------------------|
| units per lot<br>cbm (m3) / gross weight (Kg)<br>nº of boxes                                                 | 1<br>0,1564<br>2                     | / | 81                    |                     |                              |
| box 1 description description box height x width x depth (cm) cbm (m3) / gross weight (Kg) / net weight (Kg) | C748K0<br>TOP<br>CERAM<br>5<br>0,097 |   | Гор 180х<br>185<br>60 | 100 cerar<br>x<br>/ | nic kalos white<br>105<br>56 |
| box 2 description description box height x width x depth (cm) cbm (m3) / gross weight (Kg) / net weight (Kg) | LEGS                                 | x |                       | lar Epoxy<br>x<br>/ | White E05<br>76,5<br>18,5    |
| box 3 description description box height x width x depth (cm)                                                |                                      | x |                       | x                   |                              |