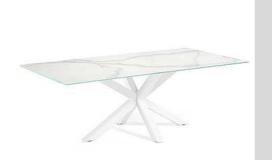

## C361K05

ARYA Table 180x100 White, Porcelain Kalos Blanco

Dining table with epoxy paint steel legs and top in high-tech porcelain slab with

glass support. Kalos Blanco finish.