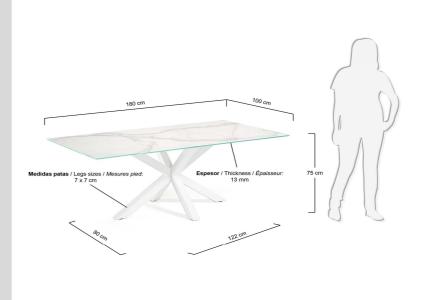

### product sizes

| height x width x depth (cm) | 75   | Х | 180 | Х | 100 |
|-----------------------------|------|---|-----|---|-----|
| product weight (Kg)         | 74,5 |   |     |   |     |

technical drawings

No

top finishing top thickness 13 (10+3) mm leaf material

number of leaves stored inside (yes/no)

Steel legs material legs finishing Matt painting feet protection (yes/no) Yes adjustable feet (yes/no) Yes **RAL Specifications** RAL EFFECT (E2): RAL 120-2 // RAL CLASSIC (K5): RAL 9003 size and shape variation (yes/no) color variation (yes/no) No other details general warnings Waterproof. Resistant to any kind of chemical cleaning agent. Resistant to high temperatures. Resistant to wear and tear. UV resistant. It is composed entirely of natural materials Clean with a damp cloth and dry immediately specific use and care instructions years of guarantee 2 made according to good to know Ceramic is made of: quartz, feldspar, clays and natural minerals. There is a butiral (PVB) between glass and ceramic. Legs form a rectangle of 122 x 80 cm. Tube shape: 7 x 7 cm